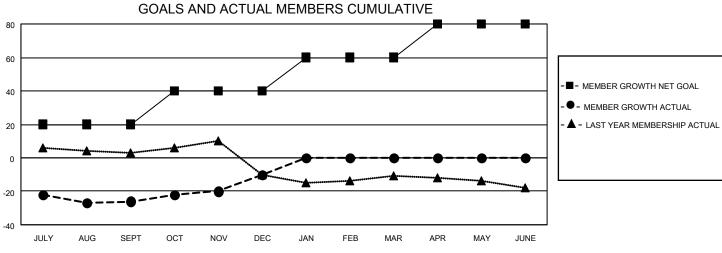

|                               |               | ONTHLY                                                                                                |               |                                   | RESS REPOF                |                         |                                                  |  |  |
|-------------------------------|---------------|-------------------------------------------------------------------------------------------------------|---------------|-----------------------------------|---------------------------|-------------------------|--------------------------------------------------|--|--|
| LOCATION NORTH DAKOTA Distric |               |                                                                                                       |               | ct 5 NW Results as of: 12/31/2020 |                           |                         |                                                  |  |  |
|                               | Cluk          | )S                                                                                                    |               | Members                           |                           |                         |                                                  |  |  |
|                               | RESULTS FOR   | R 2020-2021                                                                                           |               | RESULTS FOR 2020-2021             |                           |                         |                                                  |  |  |
| QUARTER                       | NEW CLUB GOAL | NEW CLUBS                                                                                             | DROPPED CLUBS | QUARTER                           | MEMBER GROWTH NET<br>GOAL | MEMBER GROWTH<br>ACTUAL | DROPPED<br>MEMBERS ACTUA<br>(including transfers |  |  |
| JULY/AUG/SEPT                 | 1             | 0                                                                                                     | 1             | JULY/AUG/SEP                      | T 20                      | 26                      | 41                                               |  |  |
| OCT/NOV/DEC                   | 1             | 0                                                                                                     | 0             | OCT/NOV/DEC                       | 20                        | 36                      | 19                                               |  |  |
| JAN/FEB/MAR                   | 1             | 0                                                                                                     | 0             | JAN/FEB/MAR                       | 20                        | 0                       | 0                                                |  |  |
| APR/MAY/JUNE                  | 1             | 0                                                                                                     | 0             | APR/MAY/JUNE                      | 20                        | 0                       | 0                                                |  |  |
| 2.5                           |               | -■- CURRENT YEAR GOALS FOR NEW CLUBS -●- CURRENT YEAR ACTUAL NEW CLUBS -▲- LAST YEAR ACTUAL NEW CLUBS |               |                                   |                           |                         |                                                  |  |  |
| 1.5                           |               |                                                                                                       |               |                                   |                           |                         |                                                  |  |  |
| 0.5<br>0 JULY AU              | JG SEPT OCT   | NOV E                                                                                                 | DEC JAN FEB   | MAR APF                           | R MAY JUNE                |                         |                                                  |  |  |
| 80                            | GOALS         | S AND ACTU                                                                                            | AL MEMBERS C  | UMULATIVE                         |                           |                         |                                                  |  |  |
| 60                            |               |                                                                                                       |               |                                   |                           |                         |                                                  |  |  |